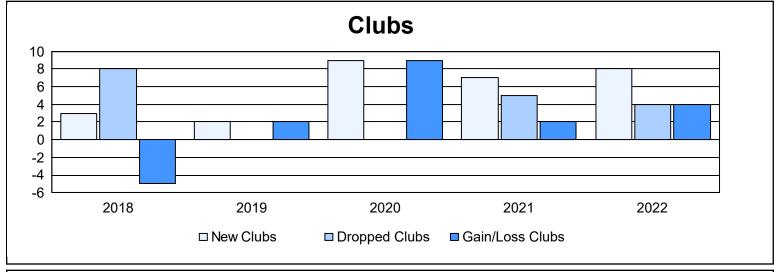

District 404 A2 As of June 2022 Cumulative

| Year      | New<br>Clubs | Dropped<br>Clubs | Gain/<br>Loss<br>Clubs | New<br>Members | Charter<br>Members | Reinstate<br>Members | Transfer<br>Members | Total<br>Member<br>Added | Total<br>Members<br>Dropped | Gain/<br>Loss<br>Members |
|-----------|--------------|------------------|------------------------|----------------|--------------------|----------------------|---------------------|--------------------------|-----------------------------|--------------------------|
| 2017-2018 | 3            | 8                | -5                     | 225            | 171                | 132                  | 2                   | 530                      | 539                         | -9                       |
| 2018-2019 | 2            | 0                | 2                      | 221            | 74                 | 71                   | 8                   | 374                      | 207                         | 167                      |
| 2019-2020 | 9            | 0                | 9                      | 202            | 212                | 22                   | 2                   | 438                      | 245                         | 193                      |
| 2020-2021 | 7            | 5                | 2                      | 295            | 198                | 24                   | 9                   | 526                      | 451                         | 75                       |
| 2021-2022 | 8            | 4                | 4                      | 308            | 227                | 22                   | 11                  | 568                      | 505                         | 63                       |
| Average   | 6            | 3                | 2                      | 250            | 176                | 54                   | 6                   | 487                      | 389                         | 98                       |